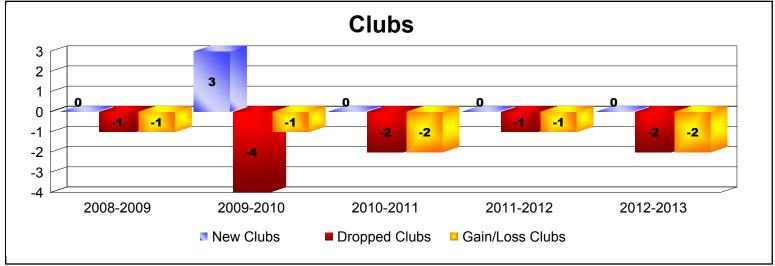

District 336 A

As of June 2013 Cumulative

| Year      | New<br>Clubs | Dropped<br>Clubs | Gain/<br>Loss<br>Clubs | New<br>Members | Charter<br>Members | Reinstate<br>Members | Transfer<br>Members | Total<br>Member<br>Added | Total<br>Members<br>Dropped | Gain/<br>Loss<br>Members |
|-----------|--------------|------------------|------------------------|----------------|--------------------|----------------------|---------------------|--------------------------|-----------------------------|--------------------------|
| 2008-2009 | 0            | -1               | -1                     | 459            | 0                  | 6                    | 4                   | 469                      | -747                        | -278                     |
| 2009-2010 | 3            | -4               | -1                     | 457            | 81                 | 5                    | 8                   | 551                      | -719                        | -168                     |
| 2010-2011 | 0            | -2               | -2                     | 501            | 0                  | 5                    | 11                  | 517                      | -642                        | -125                     |
| 2011-2012 | 0            | -1               | -1                     | 432            | 0                  | 3                    | 2                   | 437                      | -583                        | -146                     |
| 2012-2013 | 0            | -2               | -2                     | 408            | 0                  | 5                    | 5                   | 418                      | -590                        | -172                     |
| Average   | 1            | -2               | -1                     | 451            | 16                 | 5                    | 6                   | 478                      | -656                        | -178                     |