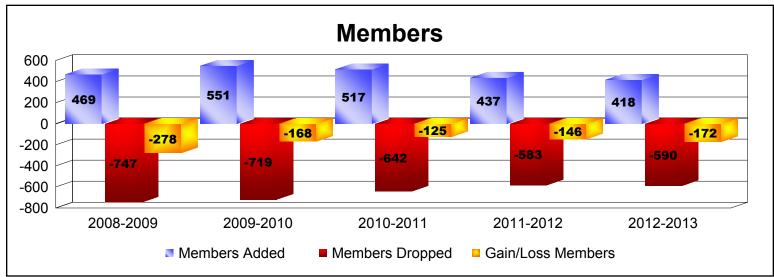

District 336 A

As of June 2013 Cumulative

| Year      | New<br>Clubs | Dropped<br>Clubs | Gain/<br>Loss<br>Clubs | New<br>Members | Charter<br>Members | Reinstate<br>Members | Transfer<br>Members | Total<br>Member<br>Added | Total<br>Members<br>Dropped | Gain/<br>Loss<br>Members |
|-----------|--------------|------------------|------------------------|----------------|--------------------|----------------------|---------------------|--------------------------|-----------------------------|--------------------------|
| 2008-2009 | 0            | -1               | -1                     | 459            | 0                  | 6                    | 4                   | 469                      | -747                        | -278                     |
| 2009-2010 | 3            | -4               | -1                     | 457            | 81                 | 5                    | 8                   | 551                      | -719                        | -168                     |
| 2010-2011 | 0            | -2               | -2                     | 501            | 0                  | 5                    | 11                  | 517                      | -642                        | -125                     |
| 2011-2012 | 0            | -1               | -1                     | 432            | 0                  | 3                    | 2                   | 437                      | -583                        | -146                     |
| 2012-2013 | 0            | -2               | -2                     | 408            | 0                  | 5                    | 5                   | 418                      | -590                        | -172                     |
| Average   | 1            | -2               | -1                     | 451            | 16                 | 5                    | 6                   | 478                      | -656                        | -178                     |